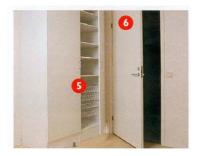

### Room

- Do not leave wall-to-wall carpets on the floor. Remove all carpet tape
- 2. Clean the radiators.
- 3. Clean all painted surfaces, window frames and floor ledges.
- Clean all windows inside, outside and between, as well as carpentry work around windows.
- 5. Do not forget to empty and clean wardrobes.
- 6. Clean doors. Do not forget the top of doors.