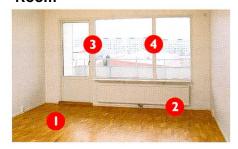

### Room

- Do not leave wall-to-wall carpets on the floor. Remove all carpet tape
- 2. Clean the radiators.
- 3. Clean all painted surfaces, window frames and floor ledges.
- Clean all windows inside, outside and between, as well as carpentry work around windows.
- 5. Do not forget to empty and clean wardrobes.
- 6. Clean doors. Do not forget the top of doors.