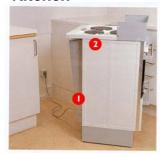

#### Kitchen

- Remove the stove and clean all sides, cabinets and floor. Do not forget the wall behind the stove.
- Clean all surfaces on the top of the stove.
- 3. Clean the cutting-board, both on top and underneath.
- Do not forget the inside of the oven and the heating cabinet.