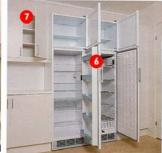

- Kitchen fan and ventilators should be cleaned, both inand outside.
- 6. Clean, defrost and air the complete refrigerator.
- 7. Clean kitchen cabinets, both in- and outside. Do not forget the top of cabinet-doors.