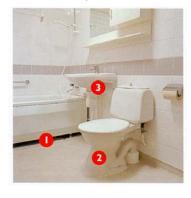

### Bathroom, toilet

- 1. Draining gutter should be cleaned. Do not forget to clean under the bath-tub.
- 2. Do not forget the outside and the "bend" of the lavatory bowl.
- Clean underneath the hand-basin.