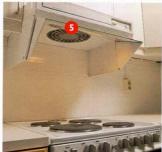

- Kitchen fan and ventilators should be cleaned, both inand outside.
- 6. Clean, defrost and air the complete refrigerator.
- 7. Clean kitchen cabinets, both in- and outside. Do not forget the top of cabinet-doors.