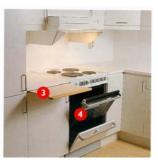

#### Kitchen

- Remove the stove and clean all sides, cabinets and floor. Do not forget the wall behind the stove.
- Clean all surfaces on the top of the stove.
- 3. Clean the cutting-board, both on top and underneath.
- Do not forget the inside of the oven and the heating cabinet.